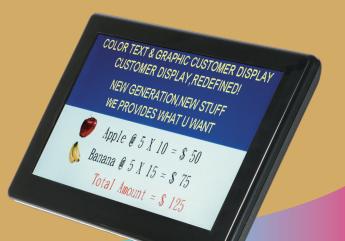

## Redefine your Customer Display!

**ESC/POS Command Compatible** 

Stand-alone model with 1 poles



Stand-alone model

with 2 poles.



## Colorful Frame available

Piano Black / Shiny White / Passion Red / Noble Grey





- Supports 11 command modes included EPSON and Logic Control command.
- Colorful Image and colorful Font could be shown simultaneously.
- Support JPEG/BMP/PNG/ TIF/GIF image file.
- RS232 or USB interface.
- Vesa Mounting (75mm x 75mm) support.
- OPOS/JPOS driver is standard.



## TD777 Customer Display

## **Specification**

| Display Area             | 154 (H) x 86 (V) mm