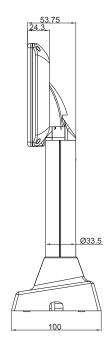

## **Specification**

| Display Area             | 154 (H) x 86 (V) mm                                                                                                                                                                                                                                                                                                                                                                                 |
|--------------------------|-----------------------------------------------------------------------------------------------------------------------------------------------------------------------------------------------------------------------------------------------------------------------------------------------------------------------------------------------------------------------------------------------------|
| Number of Pixel          | 480 (H) x 234 (V) RGB pixel                                                                                                                                                                                                                                                                                                                                                                         |
| Font Size                | 24 x 24 dot                                                                                                                                                                                                                                                                                                                                                                                         |
| Back-light               | Single LED (Side-Light Type)                                                                                                                                                                                                                                                                                                                                                                        |
| White luminance (Center) | 400 cd/m2                                                                                                                                                                                                                                                                                                                                                                                           |
| Interface                | USB / RS232                                                                                                                                                                                                                                                                                                                                                                                         |
| Command Mode             | ULTIMATE, EPSON, LD540, AEDEX, UTC/S, UTC/P, ADM788, DSP800, CD5220, EMAX, LOGIC CONTROL                                                                                                                                                                                                                                                                                                            |
| Language                 | Traditional Chinese, Simplified Chinese, Korean, Arabic, Turkish, Persian, US English, Int'l English, Bosnia, Croatian, Czech, Danish, Dutch, Estonian, Faroese, Finnish, Flemish, French, Fr Canadian, German, Greek, Hebrew, Hungarian, Icelandic, Indonesian, Irish, Italian, Katakana, Latvian, Lithuanian, Norwegian, Polish, Portuguese, Romanian, Russian, Slovene, Slovak, Spanish, Swedish |