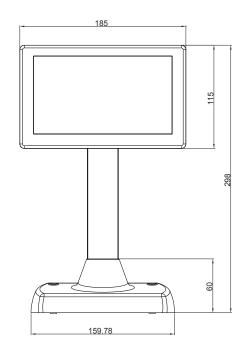

## **Specification**

| Display Area             | 154 (H) x 86 (V) mm                                                                                                                                                                                                                                                                                                                                                                                 |
|--------------------------|-----------------------------------------------------------------------------------------------------------------------------------------------------------------------------------------------------------------------------------------------------------------------------------------------------------------------------------------------------------------------------------------------------|
| Number of Pixel          | 480 (H) x 234 (V) RGB pixel                                                                                                                                                                                                                                                                                                                                                                         |
| Font Size                | 24 x 24 dot                                                                                                                                                                                                                                                                                                                                                                                         |
| Back-light               | Single LED (Side-Light Type)                                                                                                                                                                                                                                                                                                                                                                        |
| White luminance (Center) | 400 cd/m2                                                                                                                                                                                                                                                                                                                                                                                           |
| Interface                | USB / RS232                                                                                                                                                                                                                                                                                                                                                                                         |
| Command Mode             | ULTIMATE, EPSON, LD540, AEDEX, UTC/S, UTC/P, ADM788, DSP800, CD5220, EMAX, LOGIC CONTROL                                                                                                                                                                                                                                                                                                            |
| Language                 | Traditional Chinese, Simplified Chinese, Korean, Arabic, Turkish, Persian, US English, Int'l English, Bosnia, Croatian, Czech, Danish, Dutch, Estonian, Faroese, Finnish, Flemish, French, Fr Canadian, German, Greek, Hebrew, Hungarian, Icelandic, Indonesian, Irish, Italian, Katakana, Latvian, Lithuanian, Norwegian, Polish, Portuguese, Romanian, Russian, Slovene, Slovak, Spanish, Swedish |